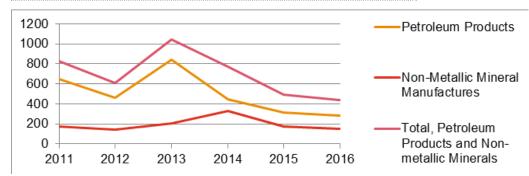

| 2011   | 2012   | 2013     | 2014   | 2015   | 2016   |
|-----------------------------------------------------------------|--------|--------|----------|--------|--------|--------|
| Petroleum products                                              | 647.75 | 465.05 | 843.16   | 445.72 | 313.84 | 282.00 |
| Non-metallic mineral manufactures                               | 177.02 | 144.94 | 203.68   | 326.81 | 176.93 | 154.43 |
| Total, Petroleum products and Non-metallic mineral manufactures | 824.77 | 609.99 | 1,046.84 | 772.53 | 490.76 | 436.43 |

Source: Foreign Trade Statistics, Philippine Statistics Authority (PSA). Accessed from www.bsp.gov.ph on 28 October 2017

Figure 25. Exports of non-metallic minerals, oil and gas, and coal (in million US\$)



In terms of total exports, non-metallic minerals' contribution had remained low in the last few years, peaking at only 0.5 percent contribution to exports in 2014, and tapering down to 0.3 percent in 2016. The share of petroleum products was slightly larger, contributing its highest at 1.5 percent in 2013 which gradually declined to 0.5 percent in 2016.

Table 40. Share of exports of non-metallic minerals, oil and gas, and coal to total Philippine exports (in %)

|                                                     | 2011 | 2012 | 2013 | 2014 | 2015 | 2016 |
|-----------------------------------------------------|------|------|------|------|------|------|
| Petroleum Products                                  | 1.34 | 0.89 | 1.49 | 0.72 | 0.53 | 0.50 |
| Non-Metallic Mineral<br>Manufactur