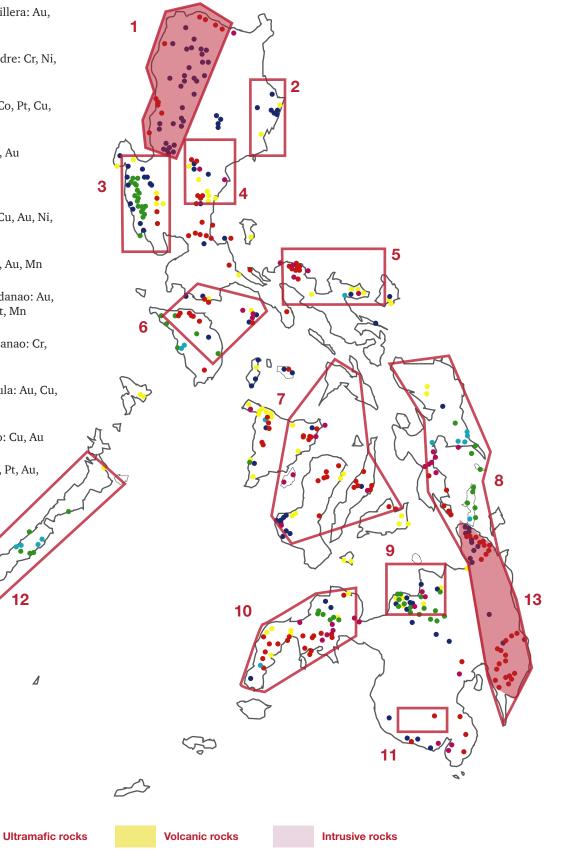

|
| Total, Metallic                          |      |        | 99,037 |        | 99,319 |        | 142,247 |        | 108,212 |        | 102,733 |

Source: 2017 Philippine Statistics Yearbook, Philippine Statistics Authority.

Accessed from www.psa.gov.ph on 12 November 2017

#### Potential areas and deposits

- Luzon Central Cordillera: Au, Cu, Fe, Mn
- Northern Sierra Madre: Cr, Ni,
- 3. Zambales - CR, Ni, Co, Pt, Cu,
- Vizcaya-Aurora: Cu, Au 4.
- Bicol: Au, Fe, Cu 5.
- Southern Tagalog: Cu, Au, Ni, 6.
- Central Visayas: Cu, Au, Mn 7.
- Samar-Eastern Mindanao: Au, 8. Cu, Fe, Cr, Ni, Co, Pt, Mn
- North Central Mindanao: Cr, Cu, Au
- 10. Zamboanga Peninsula: Au, Cu, Cr, Fe
- 11. Southern Mindanao: Cu, Au
- 12. Palawan: Cr, Ni, Co, Pt, Au, rare minerals
- 13. Caraga Region: Ni, Au, Cr, Fe



Mn (85)

Fe (62)

Source: Mining Philippines, 2005.

Au (155)

1

Cr (98)

Ni (34)

Figure 18 below, shows that nickel and gold led the other metals in terms of value of production in the country's metal output. For gold, this is both due to the increase in output and a relatively stable price, even as gold prices rose in 2016. For nickel, the total output value dropped by 43 percent in 2015 from 2014 prices. This instance is notable because nickel production only dropped by 3 percent in 2015 (from 2014), and could be attributed to the decrease in nickel prices in 2015. Moreover, the spike in 2014 can be explained by the closure of Indonesian mines which leveled in 2015 and 2016.

160,000 Gold 140,000 Silver 120,000 Copper Concentrate 100,000 Nickel(Direct Shipping Ore) 80,000 Mixed Nick