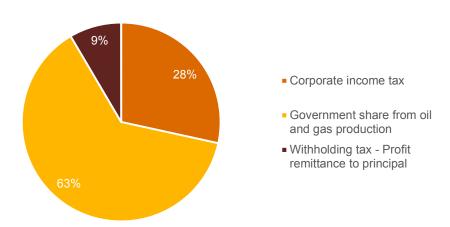

- Contextual information about the extractive industries
- 2. Material payments from the extractive sector as reported by the companies and the government
- 3. Identification and explanation of discrepancies in the reported figures, and
- 4. Recommendations on how to address the problems identified by the report.