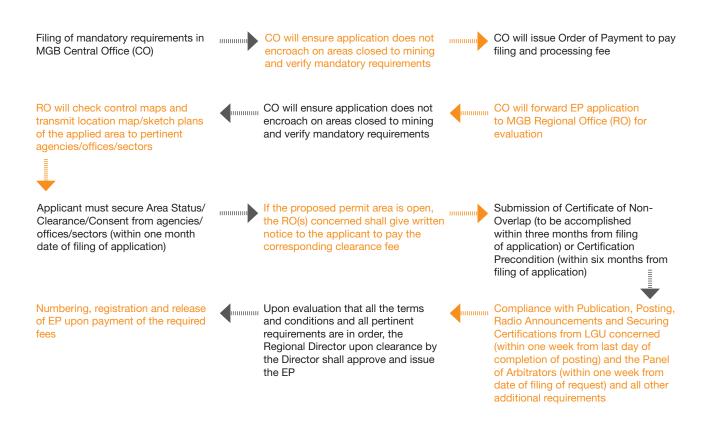

# List of tables, figures, illustrations

| Tabl | es                                                                                                                           |    |
|------|------------------------------------------------------------------------------------------------------------------------------|----|
| 1    | List of mining companies ordered for closure                                                                                 | 10 |
| 2    | Summary of proposed streamlining of applications                                                                             | 14 |
| 3    | Permits granted for non-metallic mineral production                                                                          | 22 |
| 4    | List of EPs awarded in 2015                                                                                                  | 23 |
| 5    | List of EPs awarded in 2016                                                                                                  | 24 |
| 6    | List of approved renewal of MPSAs in 2016                                                                                    | 26 |
| 7    | List of MPSAs transferred/assigned in 2015                                                                                   | 26 |
| 8    | List of MPSAs transferred/assigned in 2016                                                                                   | 27 |
| 9    | List of MPSA with approved area expansion as of 31 October 2017                                                              | 28 |
| 10   | List of ISAGs awarded in 2015 and 2016                                                                                       | 29 |
| 11   | Status of MPSAs as of October 2017                                                                                           | 33 |
| 12   | List of operating metallic mines in the Philippines as of December 2015                                                      | 35 |
| 13   | List of operating metallic mines in the Philippines as of December 2016                                                      | 36 |
| 14   | Number metallic mines per region as at December 2015 and 2016                                                                | 38 |
| 15   | List of operating non-metallic mines in the Philippines as of December 2015                                                  | 39 |
| 16   | List of operating non-metallic mines in the Philippines as of December 2016                                                  | 40 |
| 17   | Number of non-metallic mines per region as at December 2015 and 2016                                                         | 42 |
| 18   | Awarded areas in PECR5 (Petroleum)                                                                                           | 44 |
| 19   | List of petroleum service contracts, 2015 and 2016                                                                           | 45 |
| 20   | COCs awarded in 2015                                                                                                         | 49 |
| 21   | List of Coal Operating Contracts, 2015 and 2016                                                                              | 49 |
| 22   | Summary of licensing processes                                                                                               |    |
| 23   | List of mining companies operating within ancestral domains covered in Chapter 2 of this Report as of December 2015 and 2016 | 53 |