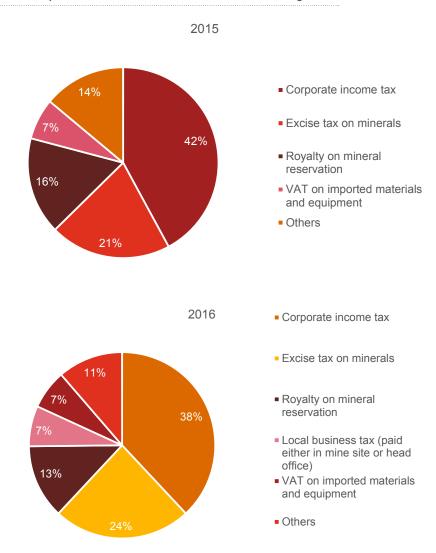

es started by LGU in prior years were realized and is more evident in the 2016 reconciliation wherein the reported LGU reconciled amount increased from PHP452m in 2014 to PHP626m in 2016. These improvements and initiatives were spearheaded by the Bureau of Local Government Finance (BLGF) and included close monitoring and coordination activities and introduction of the ENRDMT to permit separate disclosure and presentation of receipts from extractive industries for expedient and accurate submissions. With ENRDMT only implemented starting September 2016, LGUs disclosed receipts from extractive industries in 2015 only amounted to only PHP425m, which approximates that of 2014.

#### Significant revenue streams per sector

Figure 34: Proportion of revenue streams for the metallic mining sector



Reconciled BIR revenue streams of the mining sector for 2015 and 2016 amounted to PH₱4.2bn and PH₱4.3bn (2014 - PH₱7.5bn), respectively, with corporate income tax and excise tax on minerals as the main contributors with reported receipts of PH₱2.7bn in 2015 and PH₱2.5bn in 2016 and PH₱1.3bn in 2015 and PH₱1.6bn in 2016, respectively, or 63% and 62% of the total payments received in 2015 and 2016, respectively. The drop in the BIR revenue streams relative to the decrease in sales and production of the metallic mining sector as earlier noted in this section contributed to the overall decline of revenue streams and other taxes. Corporate income tax is calculated and paid based on taxable income which is directly related to a company's level of sales. On the other hand, excise tax on mineral