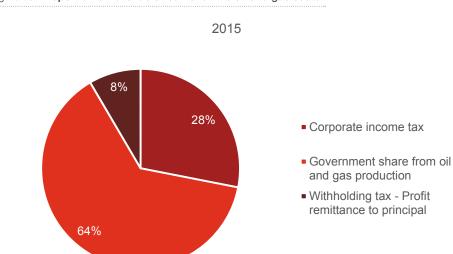

- Contextual information about the extractive industries
- 2. Material payments from the extractive sector as reported by the companies and the government
- 3. Identification and explanation of discrepancies in the reported figures, and
- 4. Recommendations on how to address the problems identified by the report.