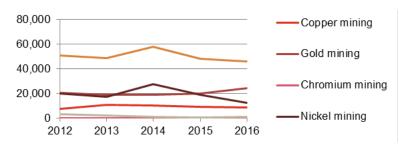

--|--------|--------|--------|
| Copper mining   | 7,457  | 10,867 | 10,401 | 8,866  | 8,590  |
| Gold mining     | 20,412 | 18,788 | 18,971 | 20,035 | 24,277 |
| Chromium mining | 165    | 130    | 249    | 86     | 141    |

PH-EITI Report

*75* 

|                           | 2012   | 2013   | 2014   | 2015   | 2016   |
|---------------------------|--------|--------|--------|--------|--------|
| Nickel mining             | 19,913 | 17,109 | 27,242 | 18,614 | 12,326 |
| Other metallic mining     | 2,961  | 1,843  | 843    | 665    | 732    |
| Total, Metallic<br>mining | 50,908 | 48,736 | 57,708 | 48,266 | 46,067 |

Source: Philippine Statistics Authority. Accessed from www.psa.gov.ph on 22 October 2017

Figure 20. Gross value added from metallic mining (current prices, in million PHP)



Source: Philippine Statistics Authority. Accessed from www.psa.gov.ph on 22 October 2017

The overall contribution of metallic mining to the gross domestic product (GDP) had only been less than half a percent on average in the last five years (Table 34). The contribution in 2016 was lower than the five-year average, registering a 0.32 percent overall direct contribution to the national economy, 0.04 percent lower than in 2015. In terms of total contribution, most of which comes from nickel and gold revenues.

Table 34. Direct share of metallic mining in the gross domestic product (in %)

|                        | 2012 | 2013 | 2014 | 2015 | 2016 |
|------------------------|------|------|------|------|------|
| Copper mining          | 0.07 | 0.09 | 0.08 | 0.07 | 0.06 |
| Gold mining