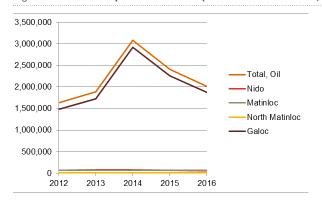

The Philippine upstream petroleum industry has been challenged by the depressed crude oil price and a declining production rate from the maturing oil fields in offshore Northwest Palawan. Correspondingly, government shares and taxes from the upstream oil industry have significantly declined. However, the zero variance between payments made by the upstream oil and gas companies and the revenues received by government collecting agencies as validated by the Independent Auditor is noteworthy and a testament that transparency can be done.