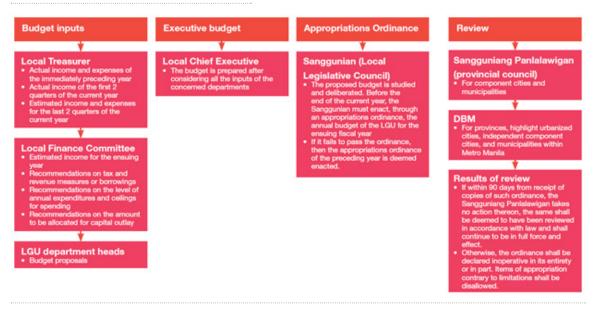

|---------------------------------|------------------------------|------------------------------|
| Royalty on mineral reservations | MGB                          | Annual                       |
| Energy resources production     | DOE                          | Annual                       |
| Mining taxes                    | BIR                          | Quarterly                    |

## **Budgeting and Expenditure**

### Local government budgeting process

Budget preparation consists of four major activities by the heads of local departments and offices, the Local Finance Committee, and the local chief executive, a summary of which is provided below. The procedures, deliverables and timelines are detailed in the second PH-EITI report.

Figure 28. Local government budgeting process



### Allocation

Section 24 of the LGC provides that shares from the national wealth of LGUs such as the excise taxes and royalties are to be appropriated by their respective sanggunian to finance local development and livelihood projects. As noted in the second PH-EITI report, share in national wealth arising from excise taxes on mining activities and royalties on mineral reservations forms part of an LGUs' general fund, making it difficult to track how LGUs are spending these revenues. The LGC requires collections from national wealth be spent for development of local communities. In the case of energy resources, 80% of the LGU's share must be applied solely to lower electricity cost in the LGU where the source of energy is located.

From roadshows conducted by PH-EITI, LGUs shared the