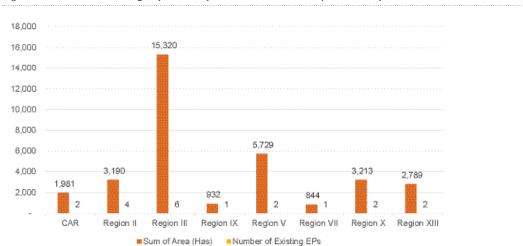

# List of tables, figures, illustrations

| Tabl | es                                                                                                                           |    |
|------|------------------------------------------------------------------------------------------------------------------------------|----|
| 1    | List of mining companies ordered for closure                                                                                 | 10 |
| 2    | Summary of proposed streamlining of applications                                                                             | 14 |
| 3    | Permits granted for non-metallic mineral production                                                                          | 22 |
| 4    | List of EPs awarded in 2015                                                                                                  | 23 |
| 5    | List of EPs awarded in 2016                                                                                                  | 24 |
| 6    | List of approved renewal of MPSAs in 2016                                                                                    | 26 |
| 7    | List of MPSAs transferred/assigned in 2015                                                                                   | 26 |
| 8    | List of MPSAs transferred/assigned in 2016                                                                                   | 27 |
| 9    | List of MPSA with approved area expansion as of 31 October 2017                                                              | 28 |
| 10   | List of ISAGs awarded in 2015 and 2016                                                                                       | 29 |
| 11   | Status of MPSAs as of October 2017                                                                                           | 33 |
| 12   | List of operating metallic mines in the Philippines as of December 2015                                                      | 35 |
| 13   | List of operating metallic mines in the Philippines as of December 2016                                                      | 36 |
| 14   | Number metallic mines per region as at December 2015 and 2016                                                                | 38 |
| 15   | List of operating non-metallic mines in the Philippines as of December 2015                                                  | 39 |
| 16   | List of operating non-metallic mines in the Philippines as of December 2016                                                  | 40 |
| 17   | Number of non-metallic mines per region as at December 2015 and 2016                                                         | 42 |
| 18   | Awarded areas in PECR5 (Petroleum)                                                                                           | 44 |
| 19   | List of petroleum service contracts, 2015 and 2016                                                                           | 45 |
| 20   | COCs awarded in 2015                                                                                                         | 49 |
| 21   | List of Coal Operating Contracts, 2015 and 2016                                                                              | 49 |
| 22   | Summary of licensing processes                                                                                               |    |
| 23   | List of mining companies operating within ancestral domains covered in Chapter 2 of this Report as of December 2015 and 2016 | 53 |