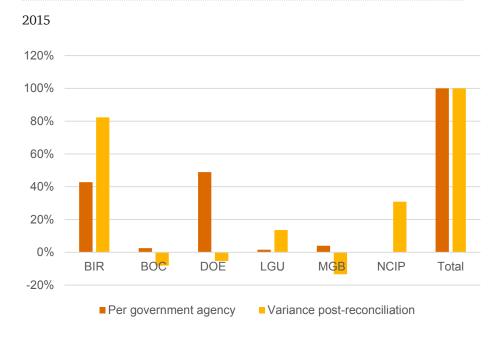

#### Mandate to mining contractors to participate in PH-EITI

In an effort to institutionalize transparency and accountability in the management of natural resources in the country, strengthen monitoring of the mining sector, and pursue responsible mining in the country, the DENR released Department Administrative Order (DAO) No. 2017-07 on 10 March 2017 requiring all mining contractors to participate in the PH-EITI in accordance with the requirements set by the Philippine MSG. The DAO also directs the MGB and the Environmental Management Bureau (EMB) to disclose all information requested by PH-EITI in a timely manner.