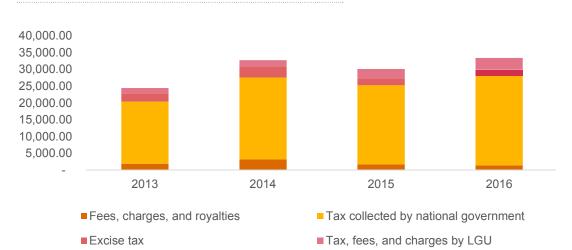

perusal and reference. Having said that, it is worth mentioning that the taxes and royalties that the extractive industry pay have the potential to expand the industry's impact on economic growth and, ultimately, on poverty. This is particularly true if the government has a sound plan to effectively convert tax revenues into development projects geared for the reduction of income inequality and poverty as a whole.

## Tax and royalty payments

The information collected for this report indicates that total tax revenues and royalty payments from the extractive industry sector have been growing, with the bulk of the tax revenues originating from payments to national government such as income tax. A reproduction of the graph (Figure 27 in the report) from a previous report illustrates this:



Figure 27. Mining tax revenues from 2013 to 2016 (in million PHP)

In terms of the distribution of taxes, royalties, and other government fees paid by the extractive industry in 2015 and 2016, the information indicates that majority of tax payments was paid out to the Department of Energy, from the oil and gas sector. The tables below show that DOE received 48.56% (PH₱13.3bn) in 2015 and 49.19% (PH₱13.3bn) in 2016 of the total tax payments of the extractive sector. Meanwhile, the BIR received 43.38% (PH₱11.9bn) and 43.65% (PH₱12.0bn) in 2015 and 2016, respectively, of the total tax payments. In 2015, the MGB received an amount of PH₱1.04bn (3.83%), while the BOC received an amount of PH₱0.57bn (2.11%). In 2016, the MGB received PH₱0.84bn and the BOC collected PH₱0.55bn. On the other hand