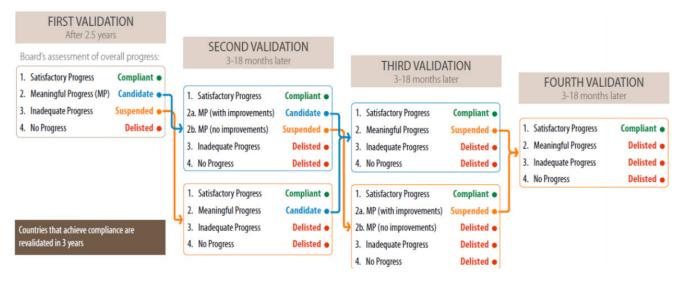

ns being undertaken by the MSG that are complementary to and exceeding the EITI provisions, and
- 4. Conclusions, lessons learnt and recommendations for widening the impact of the EITI process, including opportunities for embedding the EITI in government systems.

Compliance with each individual EITI requirement will be assessed based on progress, whether it is (1) satisfactory, (2) meaningful, (3) inadequate, or if (4) there was no progress. Drawing on this assessment, the EITI Board will make an assessment of overall compliance with all requirements in the EITI Standard. Where validation verifies that a country has made satisfactory progress on all of the requirements, the EITI Board will designate that country as EITI compliant. Consequences of non-compliance are detailed in Figure 1.



A country may hold EITI candidate status for not more than seven (7) years from the date of its admission as an EITI candidate. If a country has not achieved compliant status within two and a half years of becoming a candidate, the country will be considered an EITI candidate country and be requested to undertake corrective actions. Failure to comply after the subsequent validations will cause a country's suspension or worst, delisting. The Board may revoke the country's candidate status when it has exceeded the maximum candidacy period, or where the validation shows inadequate progress has been achieved in the subsequent validations.

#### **EITI implementation in the Philippines**

The Philippines expressed its commitment to participate in the EITI through Executive Order (EO) No. 79 a