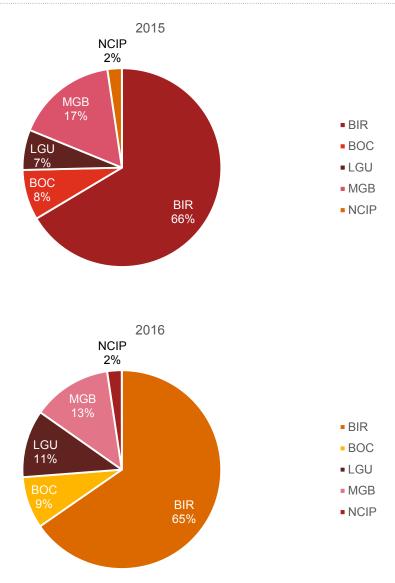

- Contextual information about the extractive industries
- 2. Material payments from the extractive sector as reported by the companies and the government
- 3. Identification and explanation of discrepancies in the reported figures, and
- 4. Recommendations on how to address the problems identified by the report.