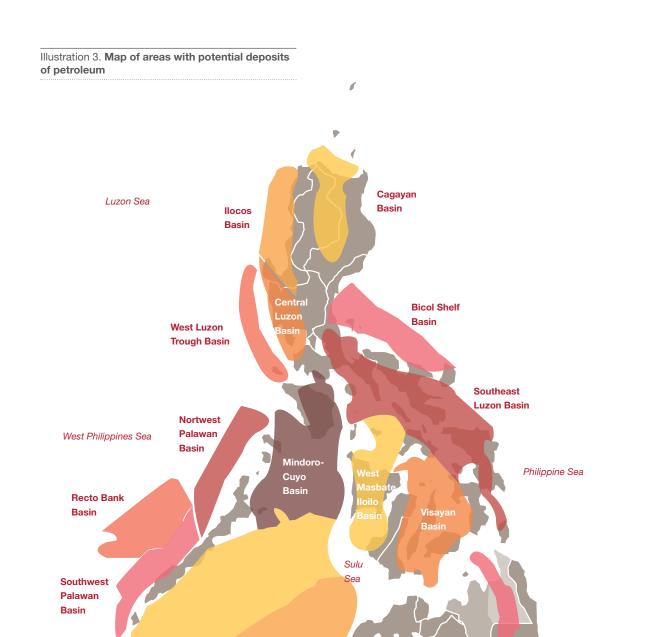

The Philippine upstream petroleum industry has been challenged by the depressed crude oil price and a declining production rate from the maturing oil fields in offshore Northwest Palawan. Correspondingly, government shares and taxes from the upstream oil industry have significantly declined. However, the zero variance between payments made by the upstream oil and gas companies and the revenues received by government collecting agencies as validated by the Independent Auditor is noteworthy and a testament that transparency can be done.