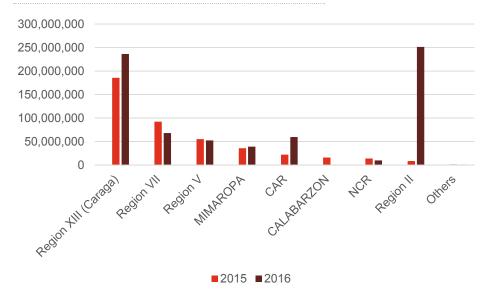

- Contextual information about the extractive industries
- 2. Material payments from the extractive sector as reported by the companies and the government
- 3. Identification and explanation of discrepancies in the reported figures, and
- 4. Recommendations on how to address the problems identified by the report.