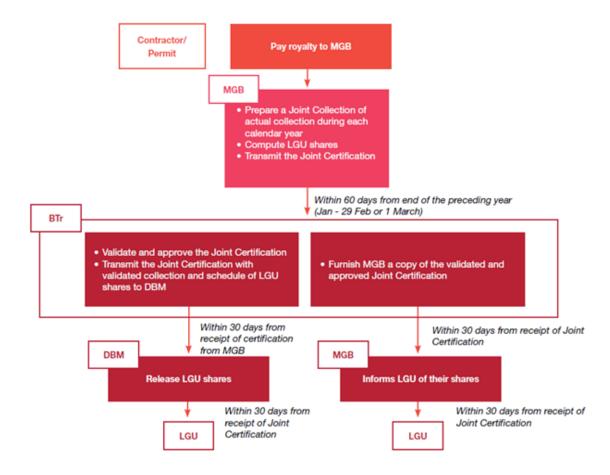

eleased Joint Circular No. 2016-1 to streamline the process of releasing funds authorized for LGUs, including share in national wealth. As discussed in Section I, *The legal framework*, of this chapter, this will cover disbursements in 2017.

# Royalty income on mineral reservations collection and transfer

DOF-DBM-DILG-DENR Joint Circular No. 2010-1 (Annex U) outlines the roles and responsibilities of national government agencies in the collection and release of shares in royalty income to LGUs. It also provides for the procedure and the timelines for submission of documentation and release of the funds, as shown in Figure 29. Further details on the process are included in the second PH-EITI report.

Figure 29. Release of share in national wealth: royalty income from mineral reservation



#### Excise tax collection and transfer

DOF-DBM-DILG-DENR Joint Circular No. 2009-1 (Annex V) outlines the roles and responsibilities of these departments in excise tax collection and release of funds to LGUs. It also provides for the procedure and the timelines for submission of documentation and release of the funds, as shown in Figure 30. Further details on the process are included in the second PH-EITI report

Extractive Companies Pay Excise Tax to BIR Within 15 days after the end calendar quarter when minerals were removed Prepare and approve a Joint Certification of actual collection for each quarter Schedule LGU shares 15 March of the 15 June 15 Sept 15 Dec 31 Jan of 31 July 31 Oct 30 Apr of ensuing year DBM DBM DBM DBM Within February of ensuing year Within February of ensuing y