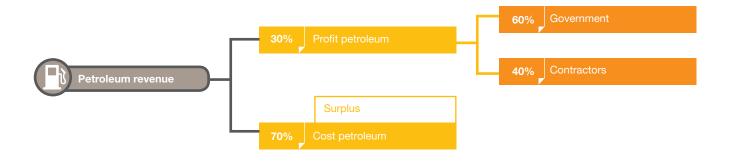

red by service contracts follows a proceeds-sharing fiscal regime.

Section 18(b) of PD No. 87 provides that the Government share, including all taxes paid by or on behalf of the service contractor, should not be less than 60% of the net proceeds. The service contractor receives as a service fee up to 40% of the net proceeds from petroleum operations. The service contractor bears all the costs of exploration and development, and is allowed to recover costs up to 70% of gross proceeds. Any unrecovered costs are carried forward. The national government collects its share of the gross sales through the DOE and the BIR.

Details on the production sharing mechanism for petroleum and coal service contracts are found in the second PH-EITI report.

Figure 2. Production sharing - service contract



<sup>&</sup>lt;sup>2</sup> Section 13, DAO No. 2010-21, Consolidated DAO for the Implementing Rules and Regulations (IRR) of RA No. 7942, The Philippine Mining Act of 1995

To further encourage Philippine participation in the development of the petroleum sector, a Filipino Participation Incentive Allowance (FPIA) of up to 7.5% of gross proceeds is allowed, depending on the aggregate participation in the contract by Filipino citizens and corporations.

The operating expense limit cannot exceed 70%. Moreover, the contractors' share of net proceeds, after deducting operating expenses and FPIA, cannot exceed 40%.

Figure 3. Production sharing - service contract (FPIA)



As discussed earlier, Section 18(b) of PD No. 87 provides that the government share, including all taxes paid by or on beh