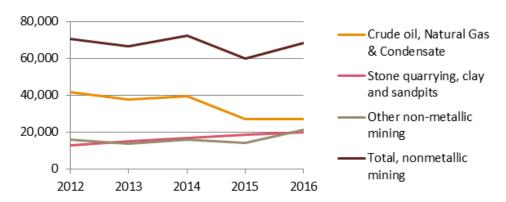

ing              | 15,732 | 13,857 | 16,036 | 14,026 | 21,195 |
| Total, Non-metallic mining             | 70,527 | 66,689 | 72,484 | 59,843 | 68,250 |

Table 42. Share of non-metallic minerals, oil and gas, and coal in gross domestic product (in %)

|                                        | 2012 | 2013 | 2014 | 2015 | 2016 |
|----------------------------------------|------|------|------|------|------|
| Crude oil, natural gas, and condensate | 0.40 | 0.33 | 0.31 | 0.20 | 0.19 |
| Stone quarrying, clay, and sandpits    | 0.12 | 0.13 | 0.13 | 0.14 | 0.14 |
| Other non-metallic mining              | 0.15 | 0.12 | 0.13 | 0.11 | 0.15 |
| Total, Non-metallic mining             | 0.67 | 0.58 | 0.57 | 0.45 | 0.47 |

Figure 26. Gross value added from non-metallic minerals, oil and gas, and coal



# Aggregated direct contribution of the mining sector to the country's economy and government revenues

#### **Production** value

In total, production value of metallic and non-metallic mining has been increasing from 2012, eventually reaching a peak of PH₱208bn in 2014 before dipping to PH₱140bn in 2015 (Table 43). Production value had recovered to PH₱176bn in 2016, even if metallic mining had been hit by incidences of mine closure. The tempered resurgence in non-metallic mining buoyed the overall performance of mining in 2016.

Table 43. Value of production of metallic and non-metallic mining (in million PHP)

|                        | 2012    | 2013    | 2014    | 2015    | 2016    |
|------------------------|---------|---------|---------|---------|---------|
| Metallic mining