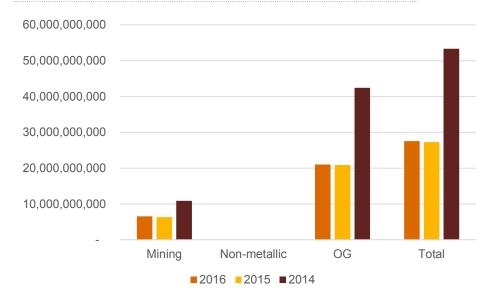

PH-EITI Report

5

<sup>&</sup>lt;sup>4</sup> Information in Annex E are obtained from the reporting templates submitted by LGUs.

Sections 213-214, DAO No. 2010-21, Consolidated DAO for the IRR of RA No. 7942, The Philippine Mining Act of 1995