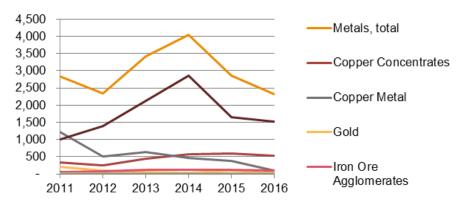

| 244   | 443   | 569   | 599   | 527   |
| Copper metal          | 1,212 | 505   | 642   | 462   | 381   | 125   |
| Gold                  | 214   | 108   | 67    | 34    | 110   | 3     |
| Iron ore agglomerates | 63    | 86    | 113   | 119   | 117   | 107   |
| Chromium ore          | 8     | 8     | 15    | 6     | 4     | 6     |
| Nickel                | -     | 0     | 0     | -     | -     | -     |
| Other metals          | 1,005 | 1,386 | 2,131 | 2,850 | 1,643 | 1,582 |

Sources: Foreign Trade Statistics, Philippine Statistics Authority (PSA).

Accessed from www.bsp.gov.ph on 28 October 2017.

2017 Philippine Statistics Yearbook, Philippine Statistics Authority.

Accessed from www.psa.gov.ph on 12 November 2017.

PwC

Figure 19. Exports of metallic products (in million US\$)



Source: Foreign Trade Statistics, Philippine Statistics Authority (PSA). Accessed from www.bsp.gov.ph on 28 October 2017

The share of exports of primary metals and metal products to total exports was as high as 6% in 2013 and in 2014 (Table 32), however this declined to 4.8 percent and 4.2 in 2015 and 2016, respectively, as shown below. Other metals and copper concentrates registered slightly lower contribution to the exports but the decline (in terms of drop in percentages) was sharper than the figures for the primary metals.

Table 32. Percentage share of exports of metallic products to total Philippine exports

|                          | 2011 | 2012 | 2013 | 2014 | 2015 | 2016 |
|--------------------------|------|------|------|------|------|------|
| Total, Metals            | 5.88