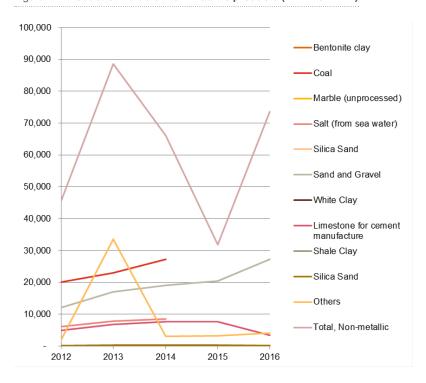

We enjoin the participation of all large-scale metallic mining companies. We welcome the initial participation of non-metallic large-scale mines. We regret that Semirara Mining and Power Corporation (SMPC) has never participated in the PH-EITI process. SMPC is the only material coal company in the country. Bantay Kita urges regulatory agencies to exercise their function over the industries they supervise. We anticipate the Department of Environment and Natural Resources to implement Administrative Order 2017-07, which compels the participation of all mining contractors in EITI.