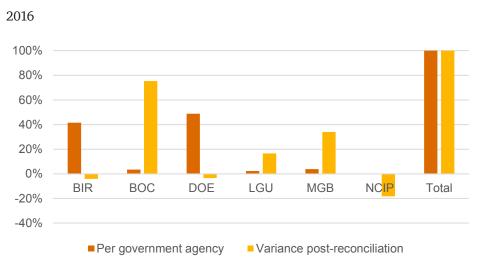

#### Mandate to mining contractors to participate in PH-EITI

In an effort to institutionalize transparency and accountability in the management of natural resources in the country, strengthen monitoring of the mining sector, and pursue responsible mining in the country, the DENR released Department Administrative Order (DAO) No. 2017-07 on 10 March 2017 requiring all mining contractors to participate in the PH-EITI in accordance with the requirements set by the Philippine MSG. The DAO also directs the MGB and the Environmental Management Bureau (EMB) to disclose all information requested by PH-EITI in a timely manner.