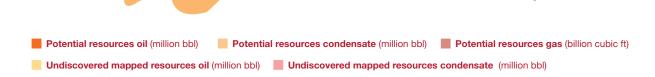

The Philippine upstream petroleum industry has been challenged by the depressed crude oil price and a declining production rate from the maturing oil fields in offshore Northwest Palawan. Correspondingly, government shares and taxes from the upstream oil industry have significantly declined. However, the zero variance between payments made by the upstream oil and gas companies and the revenues received by government collecting agencies as validated by the Independent Auditor is noteworthy and a testament that transparency can be done.