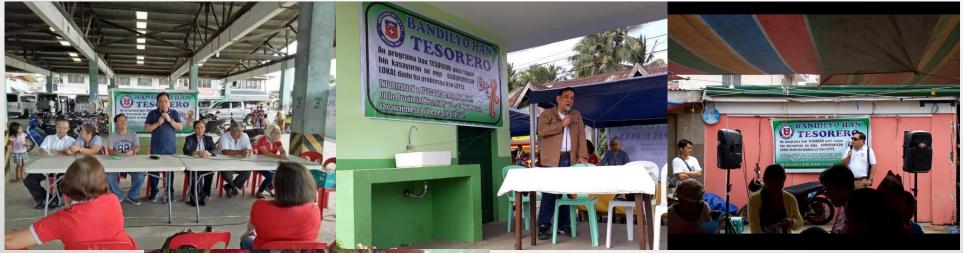

|
|                       |                                                                                                                     | PERMITTEE:                                                                             |
|                       |                                                                                                                     | DATE ISSUED<br>PERIOD COVERED:                                                         |
|                       | 3                                                                                                                   |                                                                                        |

# **3. INFORMATION DISSEMINATION**





#### 4. ATTEND FORUM - ROUNDTABLE DISCUSSION ON RESPONSIBLE SAND AND GRAVEL OPERATIONS AT VISAYAS STATE UNIVERSITY



### **5. ATTEND PHEITI CONFERENCE**



## LEYTE'S MINERAL RESOURCES

Among which are copper manganese, rock phosphate, peat bentonic, dolomite and rock asphalt. Leyte houses the largest phosphatic fertilizer plant in Asia and one of the biggest copper smelters in the world.