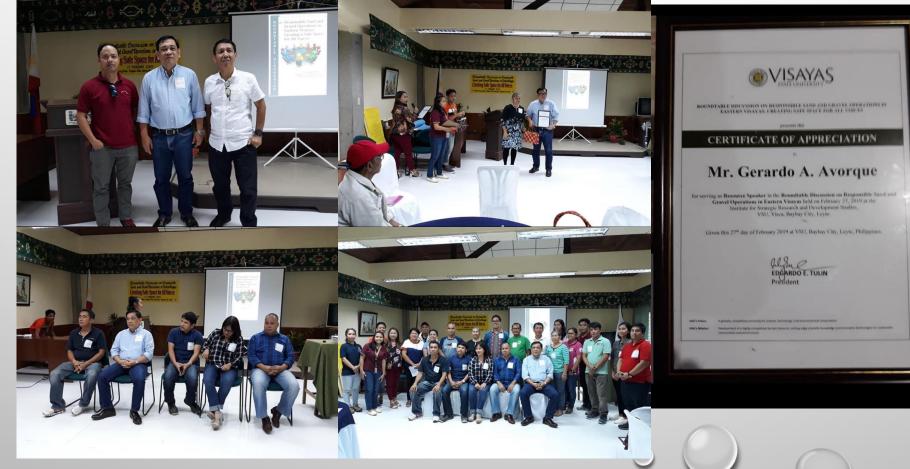

#### 4. ATTEND FORUM - ROUNDTABLE DISCUSSION ON RESPONSIBLE SAND AND GRAVEL OPERATIONS AT VISAYAS STATE UNIVERSITY