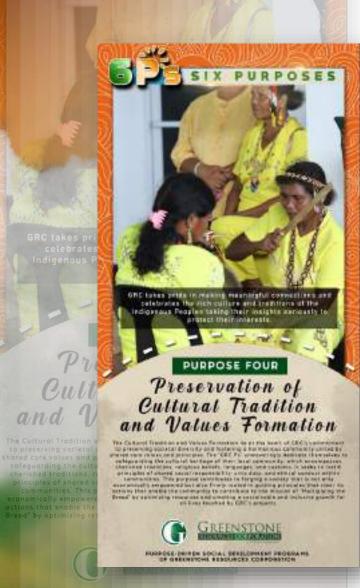

### Purpose 4: Preservation of Cultural Tradition and Values Formation

- A commitment to preserving societal diversity and fostering a harmonious community united by shared core values and principles.
- Contributes to forging a society that is not only economically empowered but also firmly rooted in guiding principles that steer its actions that enable the community to contribute to the mission of "Multiplying the Bread", by optimizing resources and creating a sustainable and inclusive growth for all lives touched by our project.