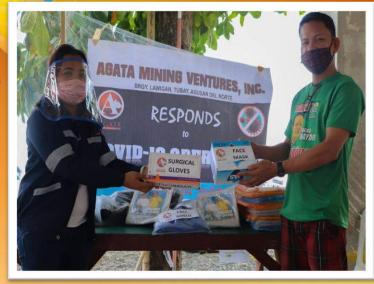

### Purpose 6: Protection of Human Rights, Security, Health, and safety

- Ensuring the protection of human rights and promotion, security, health, and safety are fundamental.
- Not only advocates for the rights and dignity of all individuals but also prioritizes their physical and mental well-being. By creating a safe and secure environment, this purpose establishes the necessary foundation for sustainable development.