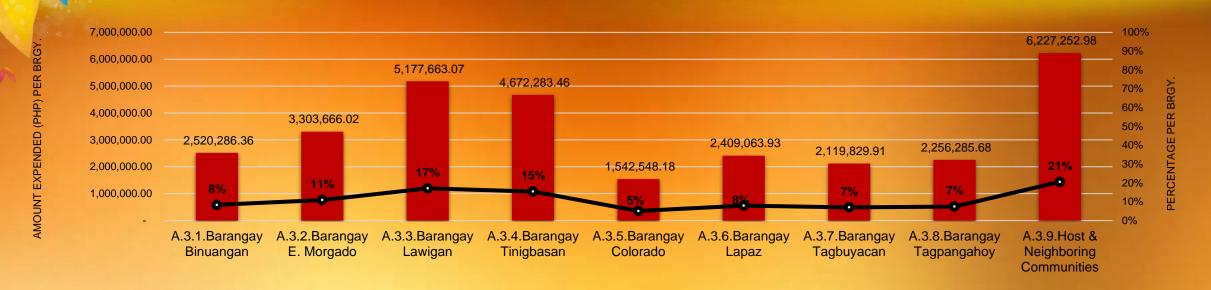

### TVIRD PROJECT'S TOTAL AMOUNT BREAKDOWN OF SOCIAL DEVELOPMENT AND MANAGEMENT PROGRAM THROUGH THE YEARS

| DHNC COMPONENTS       | AMVI          | BGSP          | GRC          |
|-----------------------|---------------|---------------|--------------|
| HEALTH                | 14,711,423.19 | 13,108,413.00 | 7,132,584.94 |
| EDUCATION             | 13,663,961.49 | 22,711,563.07 | 2,828,110.83 |
| LIVELIHOOD PROGRAM    | 30,228,879.57 | 33,062,795.99 | 6,497,865.18 |
| PUBLIC INFRASTRUCTURE | 13,171,580.24 | 10,363,514.00 | 2,493,889.13 |
| SOCIO/OTHERS          | 13,375,198.27 | 7,835,799.51  | 4,414,692.07 |
| IEC                   | 16,897,111.78 | 18,291,667.00 | 4,179,270.43 |
| DMTG                  | 11,670,797.99 | 12,085,121.54 | 2,744,545.02 |

| AMVI           | BGSP           | GRC           |
|----------------|----------------|---------------|
| 113,718,952.54 | 117,458,874.11 | 30,290,957.60 |

GRAND TOTAL

261,468,784.25