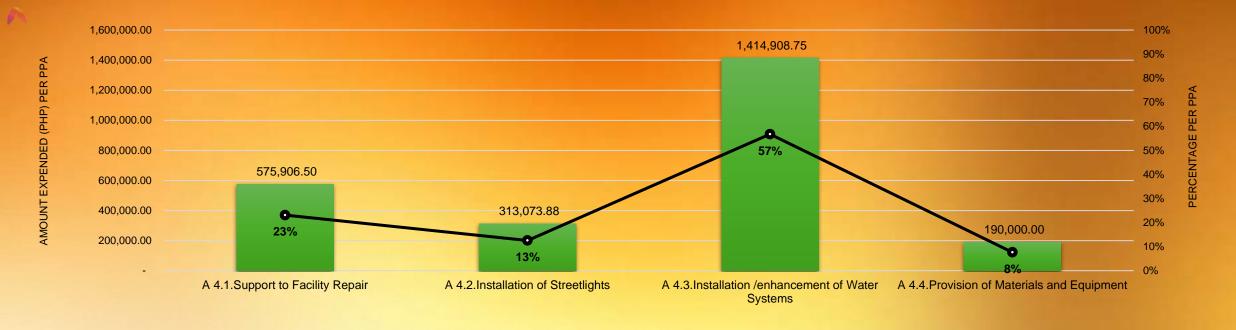

| INDIVIDUALS | 25,618  | 1,600 | 231    | 5,280  | -     | -     | 4,448  | 2,416  | 4,917  | 6,686  | 40    |
| A.4. Construction of Facility                   | INDIVIDUALS | 27,541  | -     | -      | ÷      | 1,812 | 3,473 | 909    | 11,034 | 2,732  | 1,932  | 5,649 |
| A.4. Installation of Streetlights               | INDIVIDUALS | 14,538  | -     | -      | 4,607  | -     | 2,000 | 2,000  | -      | -      | 4,114  | 1,817 |
| A.4. Installation /enhancement of Water Systems | INDIVIDUALS | 41,842  | 2,730 | 6,329  | 6,157  | 900   | 2,498 | 5,815  | 4,699  | 4,501  | 8,213  | -     |
| A.4. Provision of Materials<br>5                | INDIVIDUALS | 8,073   | -     | 4,790  | 998    | -     | -     | -      | -      | -      | 2,285  | -     |

## Dream Building GRC - SDMP - DHNC





| PUBLIC INFRA                                     |            |            |            |            |
|--------------------------------------------------|------------|------------|------------|------------|
|                                                  | 2021       | 2022       | 2023       | 2024       |
| A 4.1.Support to Facility Repair                 | -          | 335,906.50 | 100,000.00 | 140,000.00 |
| A 4.2.Installation of Streetlights               | -          | 110,656.25 | -          | 202,417.63 |
| A 4.3.Installation /enhancement of Water Systems | 738,345.00 | 81,563.75  | 150,000.00 | 445,000.00 |
| A 4.4. Provision of Materials and Equipment      | -          | -          | -          | 190,000.00 |



## Dream Building GRC - SDMP - DHNC



|        | INDICATORS