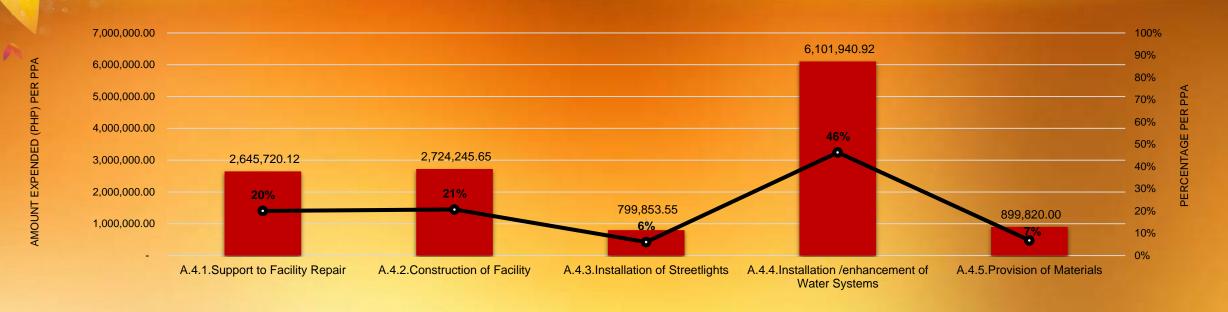

arangay         | no. of individuals | 225   | -     | -    | 125  | 100   |
| A.3.9 All Municipality     | no. of individuals | 126   | -     | -    | -    | 126   |

# Value-adding & Enterprise Support GRC - SDMP - DHNC





# 3,602

BENEFICIARIES OF GRC's INITIATIVES

#### **SUPPORT TO FARMERS**

GRC's active provision of financial support to farmers underscores its commitment to the economic upliftment of the community. By offering assistance for facility improvement and acquiring new tools, GRC aims to enhance the overall productivity and efficiency of local farming practices. This financial support not only contributes to the immediate well-being of farmers but also promotes sustainable agricultural development within the community.







## Care Beyond Border AMVI - SDMP - DHNC





| PUBLIC UTILITIES                                 |            |            |            |            | YE         | AR           |              |            |              |            |
|--------------------------------------------------|------------|------------|------------|------------|------------|--------------|--------------|------------|--------------|------------|
| FUBLIC UTILITIES                                 | 2014       | 2015       | 2016       | 2017       | 2018       | 2019         | 2020         | 2021       | 2022         | 2023       |
| A.4.1.Support to Facility Repair                 | 200,000.00 | 24,462.00  | 320,000.00 | -          | -          | 290,000.00   | 250,000.00   | 340,000.00 | 1,158,140.27 | 63,117.85  |
| A.4.2.Construction of Facility