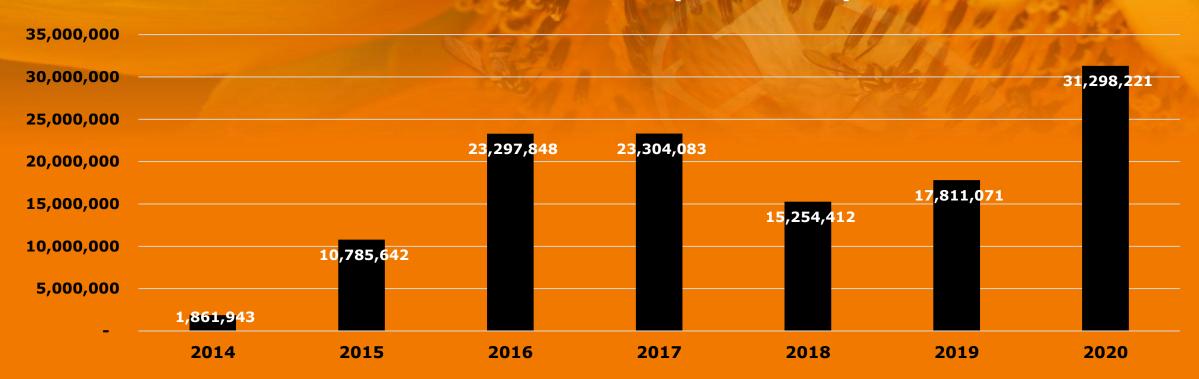

# SOCIAL DEVELOPMENT AND MANAGEMENT PROGRAM BREAKDOWN OF AMVI FROM 2014-2023

|    | DHNC COMPONENTS                                                                                                                                                                                                                                                                                                                                                                                                                                                                                                                                                                                                                                                                                                                                                                                                                                                                                                                                                                                                                                                                                                                                                                                                                                                                                                                                                                                                                                                                                                                                                                                                                                                                                                                                                                                                                                                                                                                                                                                                                                                                                                                | 2014         | 2015                                  | 2016              | 2017         | 2018              | 2019         | 2020         | 2021         | 2022         | 2023         |
|----|--------------------------------------------------------------------------------------------------------------------------------------------------------------------------------------------------------------------------------------------------------------------------------------------------------------------------------------------------------------------------------------------------------------------------------------------------------------------------------------------------------------------------------------------------------------------------------------------------------------------------------------------------------------------------------------------------------------------------------------------------------------------------------------------------------------------------------------------------------------------------------------------------------------------------------------------------------------------------------------------------------------------------------------------------------------------------------------------------------------------------------------------------------------------------------------------------------------------------------------------------------------------------------------------------------------------------------------------------------------------------------------------------------------------------------------------------------------------------------------------------------------------------------------------------------------------------------------------------------------------------------------------------------------------------------------------------------------------------------------------------------------------------------------------------------------------------------------------------------------------------------------------------------------------------------------------------------------------------------------------------------------------------------------------------------------------------------------------------------------------------------|--------------|---------------------------------------|-------------------|--------------|-------------------|--------------|--------------|--------------|--------------|--------------|
|    | HEALTH                                                                                                                                                                                                                                                                                                                                                                                                                                                                                                                                                                                                                                                                                                                                                                                                                                                                                                                                                                                                                                                                                                                                                                                                                                                                                                                                                                                                                                                                                                                                                                                                                                                                                                                                                                                                                                                                                                                                                                                                                                                                                                                         | 265,987.50   | 182,738.08                            | 2,140,000.00      | 1,991,092.19 | 1,525,041.31      | 648,000.00   | 2,080,641.00 | 3,546,798.36 | 1,626,131.22 | 704,993.53   |
|    | EDUCATION                                                                                                                                                                                                                                                                                                                                                                                                                                                                                                                                                                                                                                                                                                                                                                                                                                                                                                                                                                                                                                                                                                                                                                                                                                                                                                                                                                                                                                                                                                                                                                                                                                                                                                                                                                                                                                                                                                                                                                                                                                                                                                                      | 304,847.50   | 387,925.17                            | 1,032,000.00      | 2,304,000.00 | 2,288,100.00      | 1,290,000.00 | 950,000.00   | 1,305,000.00 | 1,842,710.41 | 1,959,378.41 |
|    | LIVELIHOOD PROGRAM                                                                                                                                                                                                                                                                                                                                                                                                                                                                                                                                                                                                                                                                                                                                                                                                                                                                                                                                                                                                                                                                                                                                                                                                                                                                                                                                                                                                                                                                                                                                                                                                                                                                                                                                                                                                                                                                                                                                                                                                                                                                                                             | 1,047,552.50 | 402,632.58                            | 2,131,000.00      | 6,253,764.59 | 5,480,000.00      | 3,462,000.00 | 2,511,250.00 | 2,492,523.46 | 1,804,710.41 | 4,643,446.03 |
|    | PUBLIC INFRASTRUCTURE                                                                                                                                                                                                                                                                                                                                                                                                                                                                                                                                                                                                                                                                                                                                                                                                                                                                                                                                                                                                                                                                                                                                                                                                                                                                                                                                                                                                                                                                                                                                                                                                                                                                                                                                                                                                                                                                                                                                                                                                                                                                                                          | 820,000.00   | 1,149,260.06                          | 1,430,500.00      | 854,205.35   | 659,000.00        | 1,654,797.25 | 1,892,960.26 | 950,000.00   | 2,734,140.27 | 1,026,717.05 |
| 6  | SOCIO/OTHERS                                                                                                                                                                                                                                                                                                                                                                                                                                                                                                                                                                                                                                                                                                                                                                                                                                                                                                                                                                                                                                                                                                                                                                                                                                                                                                                                                                                                                                                                                                                                                                                                                                                                                                                                                                                                                                                                                                                                                                                                                                                                                                                   | 278,000.00   | 260,763.50                            | 534,000.00        | 1,536,967.63 | 3,688,823.92      | 844,814.75   | 1,255,000.00 | 1,071,939.54 | 2,323,710.41 | 1,581,178.52 |
| N  | IEC                                                                                                                                                                                                                                                                                                                                                                                                                                                                                                                                                                                                                                                                                                                                                                                                                                                                                                                                                                                                                                                                                                                                                                                                                                                                                                                                                                                                                                                                                                                                                                                                                                                                                                                                                                                                                                                                                                                                                                                                                                                                                                                            | 1            | 693,511.04                            | 2,133,013.86      | 2,588,005.95 | 2,232,113.97      | 1,579,922.40 | 1,747,869.05 | 1,873,252.27 | 2,066,280.54 | 1,983,142.71 |
| U. | DMTG                                                                                                                                                                                                                                                                                                                                                                                                                                                                                                                                                                                                                                                                                                                                                                                                                                                                                                                                                                                                                                                                                                                                                                                                                                                                                                                                                                                                                                                                                                                                                                                                                                                                                                                                                                                                                                                                                                                                                                                                                                                                                                                           | -            | 361,461.00                            | 1,816,544.11      | 1,725,337.30 | 1,589,876.50      | 1,053,281.60 | 1,175,847.13 | 1,248,834.85 | 1,377,520.36 | 1,322,095.14 |
| 1  | THE RESERVE THE PERSON NAMED IN COLUMN TWO IS NOT THE PERSON NAMED IN COLUMN TWO IS NAMED IN COLU |              | I I I I I I I I I I I I I I I I I I I | The second second |              | The second second | 1 4 4        |              |              |              |              |