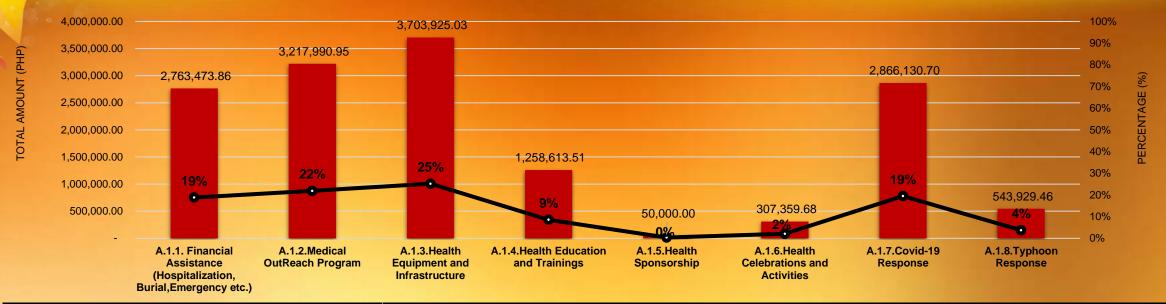

### TVIRD PROJECT'S TOTAL AMOUNT BREAKDOWN OF SOCIAL DEVELOPMENT AND MANAGEMENT PROGRAM THROUGH THE YEARS

| DHNC COMPONENTS       | AMVI          | BGSP          | GRC          |
|-----------------------|---------------|---------------|--------------|
| HEALTH                | 14,711,423.19 | 13,108,413.00 | 7,132,584.94 |
| EDUCATION             | 13,663,961.49 | 22,711,563.07 | 2,828,110.83 |
| LIVELIHOOD PROGRAM    | 30,228,879.57 | 33,062,795.99 | 6,497,865.18 |
| PUBLIC INFRASTRUCTURE | 13,171,580.24 | 10,363,514.00 | 2,493,889.13 |
| SOCIO/OTHERS          | 13,375,198.27 | 7,835,799.51  | 4,414,692.07 |
| IEC                   | 16,897,111.78 | 18,291,667.00 | 4,179,270.43 |
| DMTG                  | 11,670,797.99 | 12,085,121.54 | 2,744,545.02 |

| AMVI           | BGSP           | GRC           |
|----------------|----------------|---------------|
| 113,718,952.54 | 117,458,874.11 | 30,290,957.60 |

GRAND TOTAL

261,468,784.25