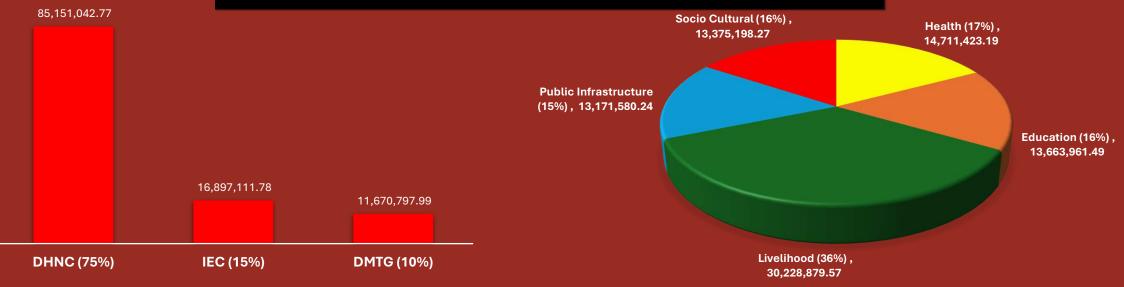

### TVIRD PROJECT'S TOTAL AMOUNT BREAKDOWN OF SOCIAL DEVELOPMENT AND MANAGEMENT PROGRAM THROUGH THE YEARS

| DHNC COMPONENTS       | AMVI          | BGSP          | GRC          |
|-----------------------|---------------|---------------|--------------|
| HEALTH                | 14,711,423.19 | 13,108,413.00 | 7,132,584.94 |
| EDUCATION             | 13,663,961.49 | 22,711,563.07 | 2,828,110.83 |
| LIVELIHOOD PROGRAM    | 30,228,879.57 | 33,062,795.99 | 6,497,865.18 |
| PUBLIC INFRASTRUCTURE | 13,171,580.24 | 10,363,514.00 | 2,493,889.13 |
| SOCIO/OTHERS          | 13,375,198.27 | 7,835,799.51  | 4,414,692.07 |
| IEC                   | 16,897,111.78 | 18,291,667.00 | 4,179,270.43 |
| DMTG                  | 11,670,797.99 | 12,085,121.54 | 2,744,545.02 |

### **AMVI - SDMP**

# SOCIAL DEVELOPMENT AND MANAGEMENT PROGRAM BREAKDOWN OF AMVI FROM 2014-2023

|    | DHNC COMPONENTS                                                                                                                                                                                                                                                                                                                                                                                                                                                                                                                                                                                                                                                                                                                                                                                                                                                                                                                                                                                                                                                                                                                                                                                                                                                                                                                                                                                                                                                                                                                                                                                                                                                                                                                                                                                                                                                                                                                                                                                                                                                                                                                | 2014         | 2015                                  | 2016              | 2017         | 2018              | 2019         | 2020         | 2021         | 2022         | 2023         |
|----|--------------------------------------------------------------------------------------------------------------------------------------------------------------------------------------------------------------------------------------------------------------------------------------------------------------------------------------------------------------------------------------------------------------------------------------------------------------------------------------------------------------------------------------------------------------------------------------------------------------------------------------------------------------------------------------------------------------------------------------------------------------------------------------------------------------------------------------------------------------------------------------------------------------------------------------------------------------------------------------------------------------------------------------------------------------------------------------------------------------------------------------------------------------------------------------------------------------------------------------------------------------------------------------------------------------------------------------------------------------------------------------------------------------------------------------------------------------------------------------------------------------------------------------------------------------------------------------------------------------------------------------------------------------------------------------------------------------------------------------------------------------------------------------------------------------------------------------------------------------------------------------------------------------------------------------------------------------------------------------------------------------------------------------------------------------------------------------------------------------------------------|--------------|---------------------------------------|-------------------|--------------|-------------------|--------------|--------------|--------------|--------------|--------------|
|    | HEALTH                                                                                                                                                                                                                                                                                                                                                                                                                                                                                                                                                                                                                                                                                                                                                                                                                                                                                                                                                                                                                                                                                                                                                                                                                                                                                                                                                                                                                                                                                                                                                                                                                                                                                                                                                                                                                                                                                                                                                                                                                                                                                                                         | 265,987.50   | 182,738.08                            | 2,140,000.00      | 1,991,092.19 | 1,525,041.31      | 648,000.00   | 2,080,641.00 | 3,546,798.36 | 1,626,131.22 | 704,993.53   |
|    | EDUCATION                                                                                                                                                                                                                                                                                                                                                                                                                                                                                                                                                                                                                                                                                                                                                                                                                                                                                                                                                                                                                                                                                                                                                                                                                                                                                                                                                                                                                                                                                                                                                                                                                                                                                                                                                                                                                                                                                                                                                                                                                                                                                                                      | 304,847.50   | 387,925.17                            | 1,032,000.00      | 2,304,000.00 | 2,288,100.00      | 1,290,000.00 | 950,000.00   | 1,305,000.00 | 1,842,710.41 | 1,959,378.41 |
|    | LIVELIHOOD PROGRAM                                                                                                                                                                                                                                                                                                                                                                                                                                                                                                                                                                                                                                                                                                                                                                                                                                                                                                                                                                                                                                                                                                                                                                                                                                                                                                                                                                                                                                                                                                                                                                                                                                                                                                                                                                                                                                                                                                                                                                                                                                                                                                             | 1,047,552.50 | 402,632.58                            | 2,131,000.00      | 6,253,764.59 | 5,480,000.00      | 3,462,000.00 | 2,511,250.00 | 2,492,523.46 | 1,804,710.41 | 4,643,446.03 |
|    | PUBLIC INFRASTRUCTURE                                                                                                                                                                                                                                                                                                                                                                                                                                                                                                                                                                                                                                                                                                                                                                                                                                                                                                                                                                                                                                                                                                                                                                                                                                                                                                                                                                                                                                                                                                                                                                                                                                                                                                                                                                                                                                                                                                                                                                                                                                                                                                          | 820,000.00   | 1,149,260.06                          | 1,430,500.00      | 854,205.35   | 659,000.00        | 1,654,797.25 | 1,892,960.26 | 950,000.00   | 2,734,140.27 | 1,026,717.05 |
| 6  | SOCIO/OTHERS                                                                                                                                                                                                                                                                                                                                                                                                                                                                                                                                                                                                                                                                                                                                                                                                                                                                                                                                                                                                                                                                                                                                                                                                                                                                                                                                                                                                                                                                                                                                                                                                                                                                                                                                                                                                                                                                                                                                                                                                                                                                                                                   | 278,000.00   | 260,763.50                            | 534,000.00        | 1,536,967.63 | 3,688,823.92      | 844,814.75   | 1,255,000.00 | 1,071,939.54 | 2,323,710.41 | 1,581,178.52 |
| N  | IEC                                                                                                                                                                                                                                                                                                                                                                                                                                                                                                                                                                                                                                                                                                                                                                                                                                                                                                                                                                                                                                                                                                                                                                                                                                                                                                                                                                                                                                                                                                                                                                                                                                                                                                                                                                                                                                                                                                                                                                                                                                                                                                                            | 1            | 693,511.04                            | 2,133,013.86      | 2,588,005.95 | 2,232,113.97      | 1,579,922.40 | 1,747,869.05 | 1,873,252.27 | 2,066,280.54 | 1,983,142.71 |
| U. | DMTG                                                                                                                                                                                                                                                                                                                                                                                                                                                                                                                                                                                                                                                                                                                                                                                                                                                                                                                                                                                                                                                                                                                                                                                                                                                                                                                                                                                                                                                                                                                                                                                                                                                                                                                                                                                                                                                                                                                                                                                                                                                                                                                           | -            | 361,461.00                            | 1,816,544.11      | 1,725,337.30 | 1,589,876.50      | 1,053,281.60 | 1,175,847.13 | 1,248,834.85 | 1,377,520.36 | 1,322,095.14 |
| 1  | THE RESERVE THE PERSON NAMED IN COLUMN TWO IS NOT THE PERSON NAMED IN COLUMN TWO IS NAMED IN COLU |              | I I I I I I I I I I I I I I I I I I I | The second second |              | The second second | 1 4 4        |              |              |              |              |