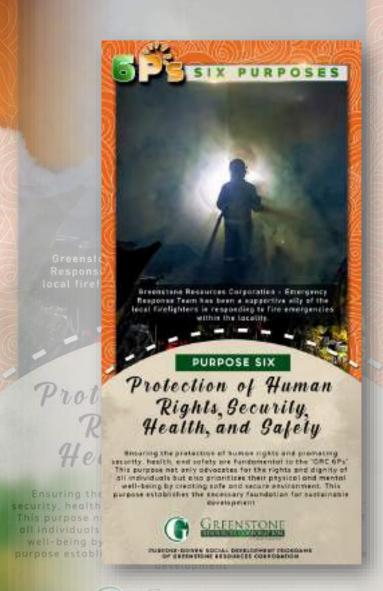

### Purpose 6: Protection of Human Rights, Security, Health, and safety

- Ensuring the protection of human rights and promotion, security, health, and safety are fundamental.
- Not only advocates for the rights and dignity of all individuals but also prioritizes their physical and mental well-being. By creating a safe and secure environment, this purpose establishes the necessary foundation for sustainable development.