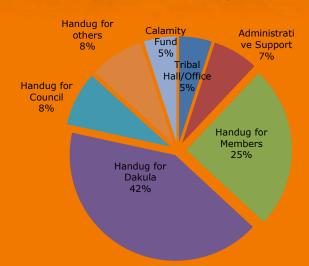

# TRAININGS AND CAPACITY BUILDING

GRC prioritizes employee development, investing in efficient training to empower their workforce, recognizing the potential benefits for achieving company goals. GRC prioritizes comprehensive training for its employees, ensuring they receive the necessary skills tailored to their roles and beyond.







# ¥3. WHAT IS CRDP?



NCIP AO O3-2012, Section 61. Community Royalty Development Plan (CRDP). The ICC/IP receiving royalties and similar fees must formulate a development plan for the management and use of the same to be known as the CRDP. The CRDP shall be subject to confirmation by the Commission En Banc after verification and validation by the concerned field office...

# COMMUNITY ROYALTY DEVELOPMNET PLAN ON ROYALTY SHARE



CRDP – Governance / 50%



### **CRDP - Community Development / 50%**



Tribe: Mamanwa Tribe

Population: 1163 Households: 236

### COMMUNITY ROYALTY DEVELOPMENT PROGRAM - INDIGENOUS PEOPLE ROYALTY SHARE

### **ROYALTY PAYMENTS (2014-2020)**



**TOTAL IP ROYALTY PAID SINCE 2014 TO 2020: PHP 123,613,220** 





# FUTURE PLANS

# Future Plans