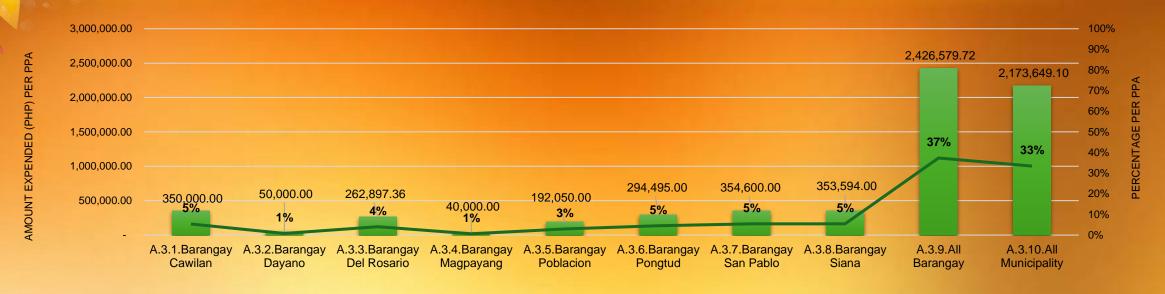

5   |
| A.3.7 Barangay Tagbuyacan            | INDIVIDUALS | 640    | 25   | 50   | 50   | 120   | 220   | 50    | -     | 50   | 50   | 25   |
| A.3.8 Barangay Tagpangahoy           | INDIVIDUALS | 415    | 15   | 5    | 79   | 62    | 146   | 37    | -     | 40   | 6    | 25   |
| A.3.9 Host & Neighboring Communities | INDIVIDUALS | 7,248  | -    | -    | -    | 40    | -     | 1,339 | 5,419 | 300  | 75   | 75   |

## Value-adding & Enterprise Support AMVI - SDMP - DHNC





# 230

FISHERFOLKS BENEFITTED FROM AMVI'S INITIATIVE

#### **SUPPORT TO FISHERFOLKS**

AMVI recognizes the significance of supporting fisherfolks and has demonstrated its concern by providing essential materials and boats, ensuring the success of their endeavors.





## Care Beyond Border GRC - SDMP - DHNC











| LIVELIHOOD                 |            | YEAR |              |              |
|----------------------------|------------|------|--------------|--------------|
|                            | 2021       | 2022 | 2023         | 2024         |
| A.3.1.Barangay Cawilan     | -          | -    | 10,000.00    | 340,000.00   |
| A.3.2.Barangay Dayano      | -          | -    | 10,000.00    | 40,000.00    |
| A.3.3.Barangay Del Rosario | 209,100.00 | -    | 10,000.00    | 43,797.36    |
| A.3.4.Barangay Magpayang   | -          | -    | 10,000.00    | 30,000.00    |
| A.3.5.Barangay Poblacion   | 162,050.00 | -    | 10,000.00    | 20,000.00    |
| A.3.6.Barangay Pongtud     | 219,495.00 | -    | 10,000.00    | 65,000.00    |
| A.3.7.Barangay San Pablo   | 324,600.00 | -    | 10,000.00    | 20,