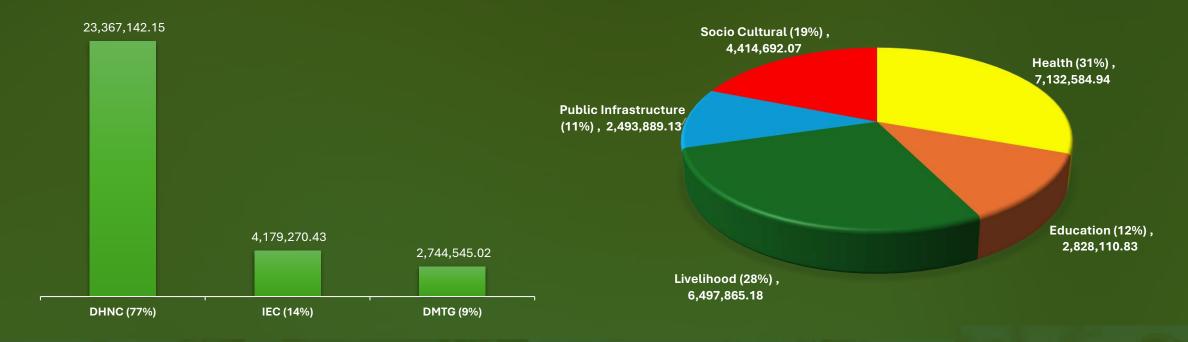

### TVIRD PROJECT'S TOTAL AMOUNT BREAKDOWN OF SOCIAL DEVELOPMENT AND MANAGEMENT PROGRAM THROUGH THE YEARS

| DHNC COMPONENTS       | AMVI          | BGSP          | GRC          |
|-----------------------|---------------|---------------|--------------|
| HEALTH                | 14,711,423.19 | 13,108,413.00 | 7,132,584.94 |
| EDUCATION             | 13,663,961.49 | 22,711,563.07 | 2,828,110.83 |
| LIVELIHOOD PROGRAM    | 30,228,879.57 | 33,062,795.99 | 6,497,865.18 |
| PUBLIC INFRASTRUCTURE | 13,171,580.24 | 10,363,514.00 | 2,493,889.13 |
| SOCIO/OTHERS          | 13,375,198.27 | 7,835,799.51  | 4,414,692.07 |
| IEC                   | 16,897,111.78 | 18,291,667.00 | 4,179,270.43 |
| DMTG                  | 11,670,797.99 | 12,085,121.54 | 2,744,545.02 |

### **GRC-SDMP**