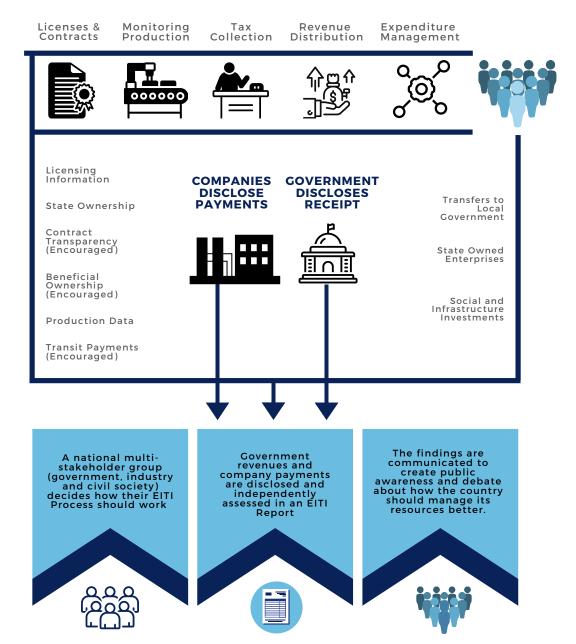

### THE EITI PROCESS

#### **OVERVIEW**

The Extractive Industries Transparency Initiative (EITI) is a global standard for the open and accountable management of the mining, oil, gas, and coal industries.